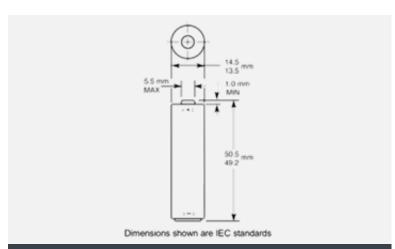

## ALKALINE-MANGANESE DIOXIDE BATTERY

Size: AAA (L03) PC2400

Dimensions shown are IEC standards