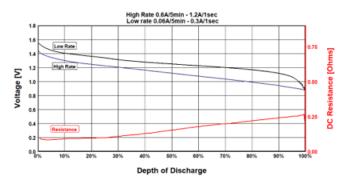

#### Typical Internal Resistance

PROFESSIONAL BATTERIES

Duracell Industrial Operations Berkshire Corporate Park

Phone: 1-800-544-5454 (Toll-free)

www.procell.com

Delivered capacity is dependent on the applied load, operating temperature and cut-off voltage. Please refer to the charts and discharge data shown for examples of the energy/service life that the battery will provide for various load conditions.

This data is subject to change. Performance information is typical. Contact Duracell for the latest information.