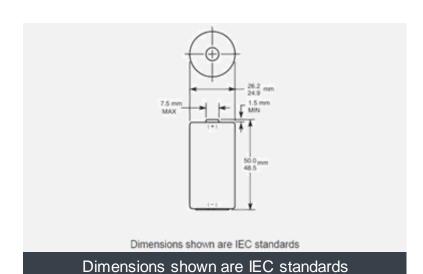

### PHYSICAL CHARACTERISTICS

Typical weight

69.0 g (2.4 oz)

Typical volume

26.9 cm3 (1.6 in3)

Terminals

Flat

**OPERATING & STORAGE CONDITIONS** 