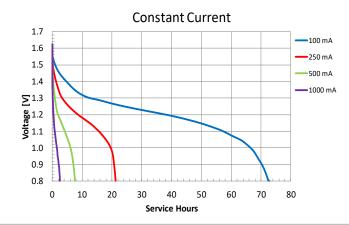

www.procell.com

Delivered capacity is dependent on the applied load, operating temperature and cut-off voltage. Please refer to the charts and discharge data shown for examples of the energy/service life that the battery will provide for various load conditions.

This data is subject to change. Performance information is typical. Contact Duracell for the latest information.