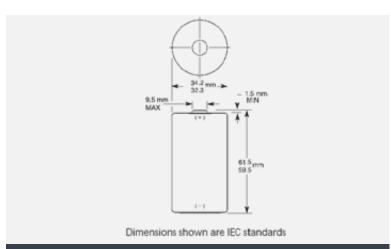

# ALKALINE-MANGANESE DIOXIDE BATTERY

Size: D (LR20) PC1300

Dimensions shown are IEC standards